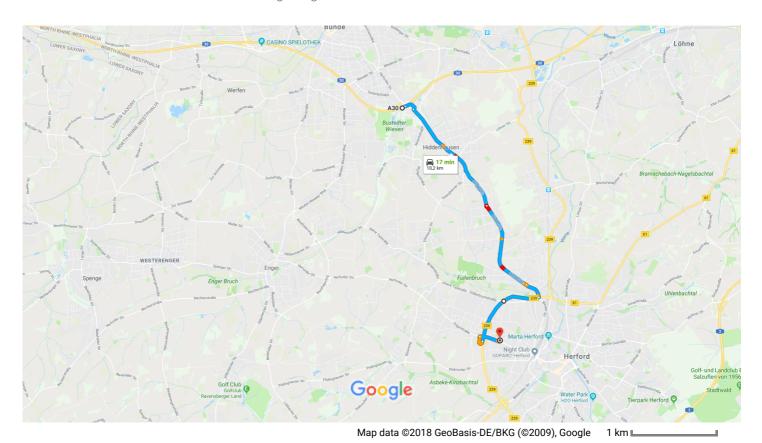

#### A30, 32257 Bünde to 52.1217828, 8.6488725

Drive 10.2 km, 17 min

A30 to Pfennigskrug

### A30

32257 Bünde

#### Take Bünder Str. and B239/B61 to Hochstraße in Herford

|            |    |                                                              | ———— 17 min (10.1 km) |
|------------|----|--------------------------------------------------------------|-----------------------|
| 1          | 1. | Head northeast on A30                                        |                       |
| r          | 2. | Take exit 28-Hiddenhausen toward Hiddenhausen                | 86 m                  |
| ٦          | 3. | Turn left onto Bünder Str.                                   | 350 m                 |
| <b>Q</b>   | 4. | At the roundabout, take the 2nd exit and stay on Bünder Str. | 3.4 km                |
| <b>Q</b>   | 5. | At the roundabout, take the 2nd exit and stay on Bünder Str. | 2.7 km                |
| <b>L</b> → | 6. | Turn right onto B239/B61                                     | 500 m                 |
| 7          | 7. | Take the Engerstraße exit toward Enger/Herringhausen         | 2.3 km                |
| <b>L</b>   | 8. | Turn right onto Engerstraße                                  | 300 m                 |
| 4          | 9. | Turn left onto Hochstraße                                    | 550 m                 |
| •          |    |                                                              | 10 s (42 m)           |